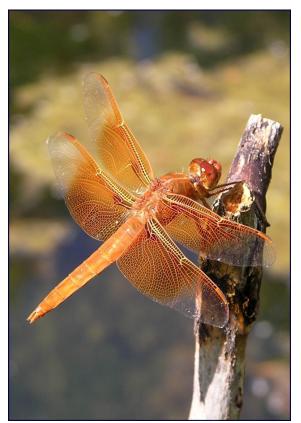

# MONTANA DRAGONFLIES & DAMSELFLIES

Flame Skimmer

Photo by Nate Kohler

December 2009