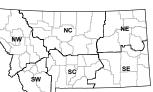

### Distribution

To the right of each common name, one or more of the following regions will be listed to show the approximate distribution of the species within the state.

S – statewide

NW - northwest

SW – southwest

NC - northcentral

SC - southcentral

NE - northeast

SE - southeast